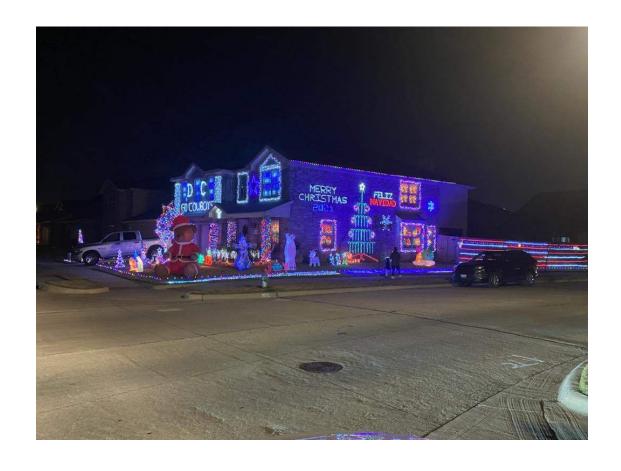

#### IV. Community Update

- a. 2021 Community Projects
  - i. Brick perimeter walls and repairs completed to Capstone, expansion joints and tuck-pointing repairs completed \$8,211.00
- b. 2021 Community Events
  - i. Easter Event, Movie Night, Halloween Decoration Contest, Christmas Decoration Contest, and Christmas Santa Event
- c. 2022 Projects
  - i. Landscaper Contract RFP's in progress
  - ii. Reserve Study RFP"s in Progress
- d. 2022 Community Events