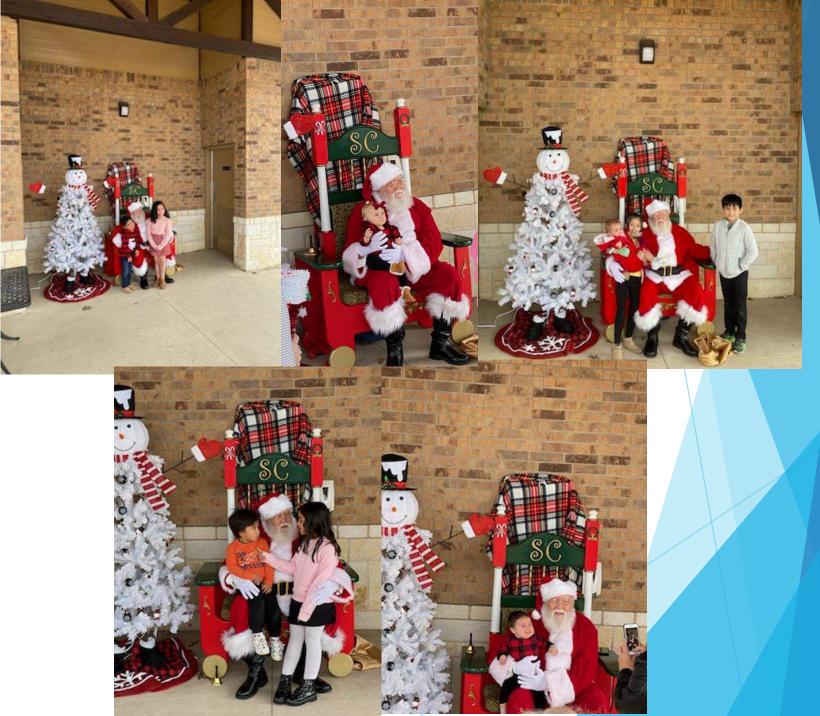

#### IV. Community Update

- a. 2021 Community Projects
  - i. Brick perimeter walls and repairs completed to Capstone, expansion joints and tuck-pointing repairs completed \$8,211.00
- b. 2021 Community Events
  - i. Easter Event, Movie Night, Halloween Decoration Contest, Christmas Decoration Contest, and Christmas Santa Event
- c. 2022 Projects
  - i. Landscaper Contract RFP's in progress
  - ii. Reserve Study RFP"s in Progress
- d. 2022 Community Events