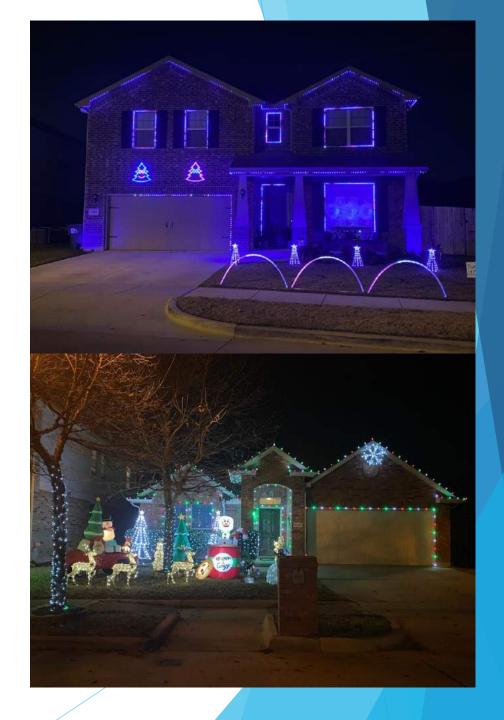

#### IV. Community Update

- a. 2021 Community Projects
  - i. Brick perimeter walls and repairs completed to Capstone, expansion joints and tuck-pointing repairs completed \$8,211.00
- b. 2021 Community Events
  - i. Easter Event, Movie Night, Halloween Decoration Contest, Christmas Decoration Contest, and Christmas Santa Event
- c. 2022 Projects
  - i. Landscaper Contract RFP's in progress
  - ii. Reserve Study RFP"s in Progress
- d. 2022 Community Events